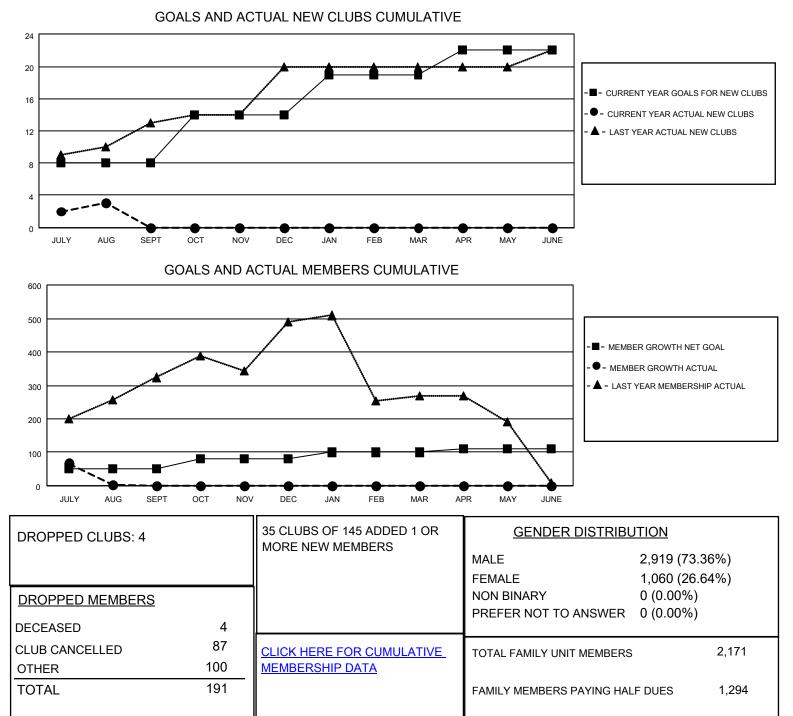

## LOCATION INDIA

District 321 D

Results as of: 8/31/2021

| Clubs                 |               |           |               | Members               |                       |                         |                                                    |
|-----------------------|---------------|-----------|---------------|-----------------------|-----------------------|-------------------------|----------------------------------------------------|
| RESULTS FOR 2021-2022 |               |           |               | RESULTS FOR 2021-2022 |                       |                         |                                                    |
| QUARTER               | NEW CLUB GOAL | NEW CLUBS | DROPPED CLUBS | QUARTER MEMB          | ER GROWTH NET<br>GOAL | MEMBER GROWTH<br>ACTUAL | DROPPED<br>MEMBERS ACTUAL<br>(including transfers) |
| JULY/AUG/SEPT         | 8             | 3         | 4             | JULY/AUG/SEPT         | 50                    | 234                     | 191                                                |
| OCT/NOV/DEC           | 6             | 0         | 0             | OCT/NOV/DEC           | 30                    | 0                       | 0                                                  |
| JAN/FEB/MAR           | 5             | 0         | 0             | JAN/FEB/MAR           | 20                    | 0                       | 0                                                  |
| APR/MAY/JUNE          | 3             | 0         | 0             | APR/MAY/JUNE          | 10                    | 0                       | 0                                                  |